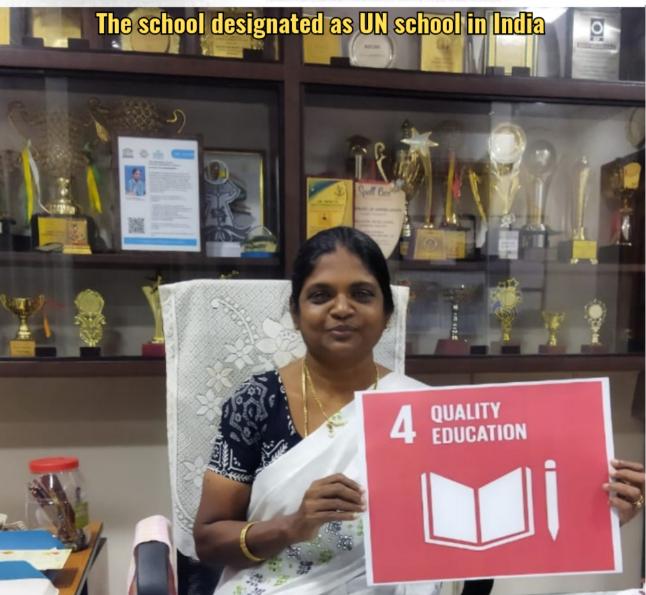

RECOGNIZED BY GOVT, OF TAMILNADU

Mrs. Sabural Banu Ibrahim cares much about # Goal 4: Quality Education # Global Goals Resolution 2024 - School Leadership skills

## Mrs. Sabural Banu Ibrahim

Principal

SOBAMHSS, Coimbatore